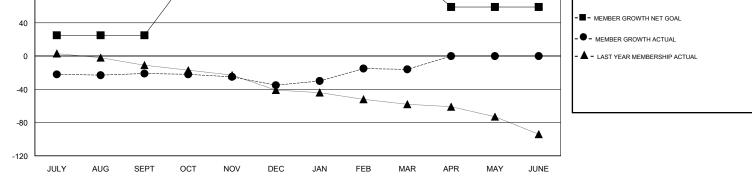

## GMT CA

| Clubs<br>RESULTS FOR 2018-2019 |   |   |   | Members<br>RESULTS FOR 2018-2019 |     |    |    |
|--------------------------------|---|---|---|----------------------------------|-----|----|----|
|                                |   |   |   |                                  |     |    |    |
| JULY/AUG/SEPT                  | 1 | 0 | 1 | JULY/AUG/SEPT                    | 25  | 19 | 33 |
| OCT/NOV/DEC                    | 1 | 0 | 0 | OCT/NOV/DEC                      | 70  | 23 | 33 |
| JAN/FEB/MAR                    | 0 | 0 | 0 | JAN/FEB/MAR                      | 10  | 36 | 16 |
| APR/MAY/JUNE                   | 0 | 0 | 0 | APR/MAY/JUNE                     | -46 | 0  | 0  |