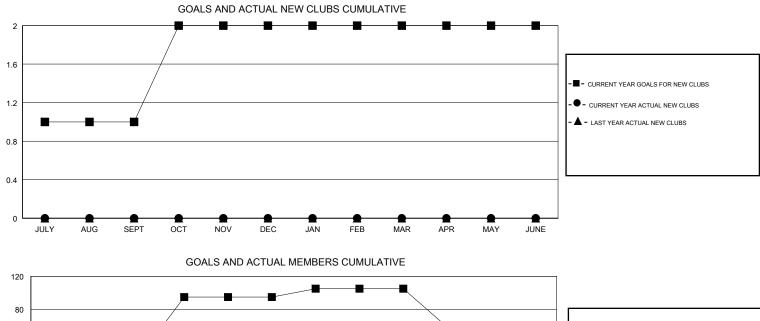

## GMT CA

| Clubs<br>RESULTS FOR 2018-2019 |   |   |   | Members<br>RESULTS FOR 2018-2019 |     |    |    |
|--------------------------------|---|---|---|----------------------------------|-----|----|----|
|                                |   |   |   |                                  |     |    |    |
| JULY/AUG/SEPT                  | 1 | 0 | 1 | JULY/AUG/SEPT                    | 25  | 19 | 33 |
| OCT/NOV/DEC                    | 1 | 0 | 0 | OCT/NOV/DEC                      | 70  | 23 | 33 |
| JAN/FEB/MAR                    | 0 | 0 | 0 | JAN/FEB/MAR                      | 10  | 36 | 16 |
| APR/MAY/JUNE                   | 0 | 0 | 0 | APR/MAY/JUNE                     | -46 | 0  | 0  |